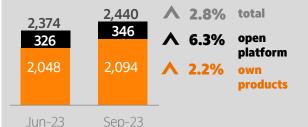

d               | 0.7  | 0.7  | 0.2%  | 0.7  | -1.4% |
| collection services                                     | 0.5  | 0.5  | -0.9% | 0.5  | 3.6%  |
| other                                                   | 0.4  | 0.4  | 9.0%  | 0.4  | -6.4% |
| Latin America (ex-Brazil)                               | 0.8  | 0.8  | -3.7% | 0.8  | -4.4% |
| commissions and fees                                    | 10.7 | 10.4 | 3.2%  | 10.4 | 2.7%  |
| insurance, pension plans and premium bonds <sup>2</sup> | 2.2  | 2.1  | 5.4%  | 1.8  | 19.0% |
| commissions and insurance                               | 12.9 | 12.4 | 3.6%  | 12.3 | 5.2%  |

#### cards – transaction volumes

change vs 2Q23

R\$ 205 bn / 2.7% issuance

R\$ 219 bn / 5.3% acquiring

#### assets under management - balance In R\$ billion



#### #1 in investment banking in Brazil in 3Q23<sup>3</sup> - volumes

| equities - ECM                        | 18% market share               |
|---------------------------------------|--------------------------------|
| mergers and acquisitions <sup>4</sup> | R\$ 6.6 bn<br>15% market share |

R\$ 23.5 bn fixed income - DCM

29% market share

DC 2 0 b ...

(1) Includes fund management fees and "consórcio" management fees; (2) Result from insurance includes the revenues from insurance, pension plan and premium bonds operations net of retained claims and selling expenses; (3) in Brazil; (4) in number of transactions.

# credit quality



Dec-19 Mar-20 Jun-20 Sep-20 Dec-20 Mar-21 Jun-21 Sep-21 Dec-21 Mar-22 Jun-22 Sep-22 Dec-22 Mar-23 Jun-23 Sep23

### 

Dec-19 Mar-20 Jun-20 Sep-20 Dec-20