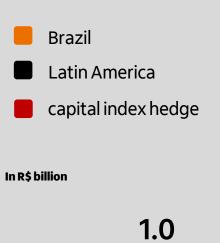

32.4    | 1.0%  | 31.8    | 3.1%  |
| mortgage                                  | 112.9   | 111.5   | 1.3%  | 100.7   | 12.1% |
| very small, small and middle market loans | 175.6   | 170.0   | 3.3%  | 170.2   | 3.2%  |
| corporate loans¹                          | 370.4   | 359.6   | 3.0%  | 345.1   | 7.3%  |
| total Brazil                              | 954.0   | 935.0   | 2.0%  | 900.3   | 6.0%  |
| Latin America                             | 209.2   | 216.6   | -3.4% | 210.7   | -0.7% |
| total                                     | 1,163.2 | 1,151.6 | 1.0%  | 1,111.0 | 4.7%  |
| total (ex-fx variation)                   | 1,163.2 | 1,148.3 | 1.3%  | 1,100.3 | 5.7%  |

#### individuals credit portfolio- Brazil



# financial margin with clients





# financial margin with the market





**1Q22** 

2Q22

3Q22

4Q22

1Q23

2Q23

3Q23

### commissions, fees and result from insurance

| In R\$ billion                                          | 3Q23 | 2Q23 | Δ     | 3Q22 | Δ     |
|---------------------------------------------------------|------|------|-------|------|-------|
| credit and debit cards                                  | 4.2  | 4.0  | 4.0%  | 3.9  | 7.0%  |
| card issuance                                           | 3.0  | 2.9  | 4.5%  | 2.9  | 2.9%  |
| acquiring                                               | 1.2  | 1.2  | 2.8%  | 1.0  | 18.9% |
| current account services                                | 1.6  | 1.7  | -2.3% | 1.8  | -8.9% |
| asset management <sup>1</sup>                           | 1.5  | 1.4  | 1.4%  | 1.4  | 3.8%  |
| advisory services a