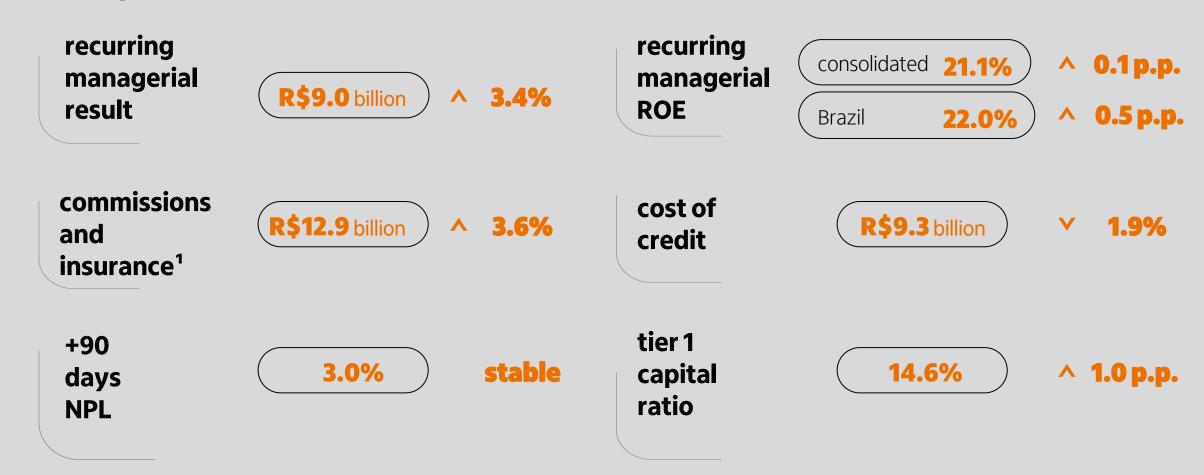

### quarter highlights consolidated

3Q23 vs. 2Q23 change

Note: In August 2023, we entered into an agreement to sell all shares of Banco Itaú Argentina. Due to this sale, the consolidated balance sheet of Itaú Unibanco as of September 2023 does not include the balances of Banco Itaú Argentina, while the income statement for the third quarter only took into account the results for the month of July 2023.

(1) result from insurance includes the revenues from insurance, pension plan and premium bonds operations net of retained claims and selling expenses.