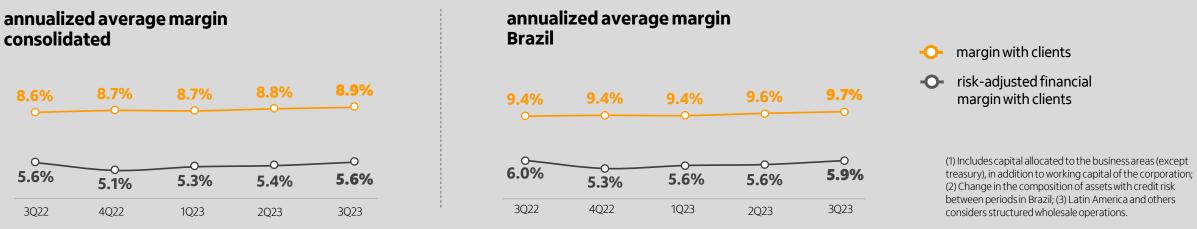

| 32.8    | 32.4    | 1.0%  | 31.8    | 3.1%  |
| mortgage                                  | 112.9   | 111.5   | 1.3%  | 100.7   | 12.1% |
| very small, small and middle market loans | 175.6   | 170.0   | 3.3%  | 170.2   | 3.2%  |
| corporate loans¹                          | 370.4   | 359.6   | 3.0%  | 345.1   | 7.3%  |
| total Brazil                              | 954.0   | 935.0   | 2.0%  | 900.3   | 6.0%  |
| Latin America                             | 209.2   | 216.6   | -3.4% | 210.7   | -0.7% |
| total                                     | 1,163.2 | 1,151.6 | 1.0%  | 1,111.0 | 4.7%  |
| total (ex-fx variation)                   | 1,163.2 | 1,148.3 | 1.3%  | 1,100.3 | 5.7%  |

#### individuals credit portfolio- Brazil



# financial margin with clients





# financial margin with the market





**1Q22** 

2Q22

3Q22

4Q22

1Q23

2Q23

3Q23

### commissions, fees and result from insurance

| In R\$ billion                                          | 3Q23 | 2Q23 | Δ     | 3Q22 | Δ     |
|---------------------------------------------------------|------|------|-------|------|-------|
| credit and debit cards                                  | 4.2  | 4.0  | 4.0%  | 3.9  | 7.0%  |
| card issuance                                           | 3.0  | 2.9  | 4.5%  | 2.9  | 2.9%  |
| acquiring                                               | 1.2  | 1.2  | 2.8%  | 1.0  | 18.9% |
| current account services                                | 1.6  | 1.7  | -2.3% | 1.8  | -8.9% |
| asset management <sup>1</sup>                           | 1.5  | 1.4  | 1.4%