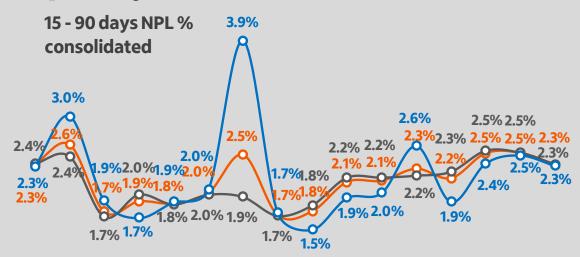

# credit quality

Dec-19 Mar-20 Jun-20 Sep-20 Dec-20 Mar-21 Jun-21 Sep-21 Dec-21 Mar-22 Jun-22 Sep-22 Dec-22 Mar-23 Jun-23 Sep23

### 

Dec-19 Mar-20 Jun-20 Sep-20 Dec-20 Mar-21 Jun-21 Sep-21 Dec-21 Mar-22 Jun-22 Sep-22 Dec-22 Mar-23 Jun-23 Sep23

# 90 days NPL % consolidated

Dec-19 Mar-20 Jun-20 Sep-20 Dec-20 Mar-21 Jun-21 Sep-21 Dec-21 Mar-22 Jun-22 Sep-22 Dec-22 Mar-23 Jun-23 Sep23

#### **Brazil**

Dec-19 Mar-20 Jun-20 Sep-20 Dec-20 Mar-21 Jun-21 Sep-21 Dec-21 Mar-22 Jun-22 Sep-22 Dec-22 Mar-23 Jun-23 Sep23

**)** Brazil

total

Latin
America

individuals

very small, small and middle market companies