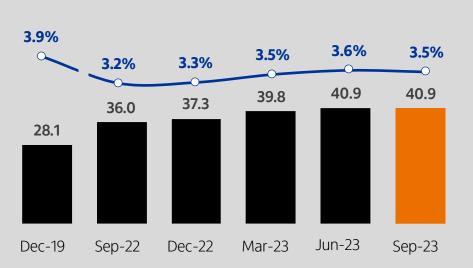

#### renegotiated portfolio (in R\$ billions)

-o- renegotiated portfolio / total portfolio - (%)