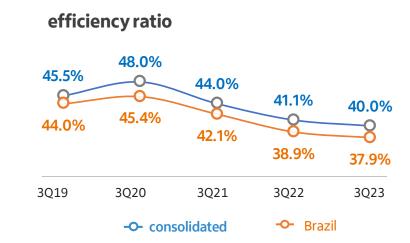

### 2023 guidance: reaffirmed and normalized

|                                                                         | guidance                              | Itaú Argentina<br>impact <sup>4</sup> | normalized<br>guidance                                                                       |
|-------------------------------------------------------------------------|---------------------------------------|---------------------------------------|----------------------------------------------------------------------------------------------|
| total credit portfolio <sup>1</sup>                                     | growth between 6.0% and 9.0%          | 0.35 p.p.                             | growth between 5.7% and 8.7%                                                                 |
| financial margin with clients                                           | growth between 13.5% and 16.5%        | 0.97 p.p.                             | growth between 12.5% and 15.5%                                                               |
| financial margin with the market                                        | between  R\$2.0 bn and R\$4.0 bn      | R\$0.40 bn                            | between R\$1.6 bn and R\$3.6 bn                                                              |
| cost of credit <sup>2</sup>                                             | between R\$36.5 bn and R\$40.5 bn     | R\$0.01 bn                            | between R\$36.5 bn and R\$40.5 bn                                                            |
| commissions and fees and results from insurance operations <sup>3</sup> | growth between 5.0% and 7.0%          | 0.35 p.p.                             | growth between 4.7% and 6.7%                                                                 |
| non-interest expenses                                                   | growth between 5.0% and 9.0%          | 0.96 p.p.                             | growth between 4.0% and 8.0% consolidated efficiency ratio below 40% and below 38% in Brazil |
| effective tax rate                                                      | between <b>27.0%</b> and <b>29.0%</b> | 0.31 p.p.                             | between <b>26.7%</b> and <b>28.7%</b>                                                        |