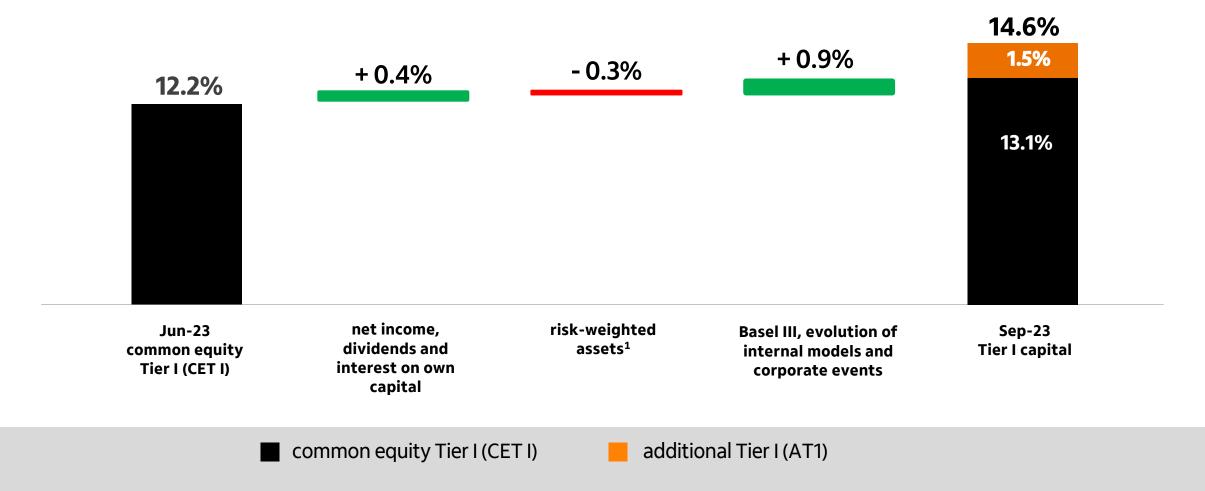

Generative AI improves productivity and corporate customer experience
  - Highly accurate (+97%) reading and analysis of corporate information and documents
- Chatbot assists customers in their banking experience

More than 10 MM conversations per month, 60% fully served by AI 98% of client onboarding for investment products done with up to 4 clicks, NPS +10 points

### diversity and inclusion

### **Black representation**

**Objective** by 2025

**Reached** in Jul-23

27% to 30%

**Current: 27.3%** 

☐ Hiring flow of black people:Target: 40% → current: 40.7%

### Women in leadership

**Objective** by 2025

35% to 40%

**Reached** in Sep-23

**Current: 35.1%** 

☐ Hiring flow of women:Target: 50% → current: **53.8%** 

**Women** represent **54.3%** of all employees











### capital



(1) excluding the exchange rate variation of the period.

### **Banco Itaú Argentina**

Impact of Banco Itaú Argentina in the first seven months of 2023: Recurring managerial result

R\$ 578 million

FX variation and inflation

(recognized on shareholders' equity)

**R\$ (691) million** 

Net impact

**R\$ (113) million** 

- Itaú Unibanco's 3Q23 recurring income statement considers only the July-23 result, R\$ 101 million, from Itaú Argentina
- The result of the sale was a negative in R\$1.2 billion and considered as an extraordinary item in 3O23

Itaú Unibanco's Balance Sheet of 09/30/2023 does not consider the balances of Itaú Argentina

### Itaú Argentina main figures in 7M23:



R\$ 4.0 billion



R\$ 1.9 billion



R\$ 648 million



R\$ 578 million

### 2023 guidance: reaffirmed a