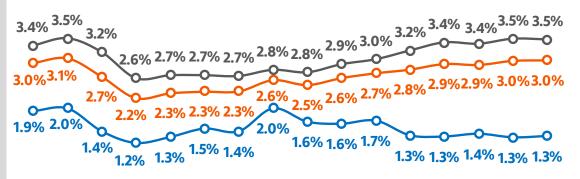

| 18% market share               |
|---------------------------------------|--------------------------------|
| mergers and acquisitions <sup>4</sup> | R\$ 6.6 bn<br>15% market share |

R\$ 23.5 bn fixed income - DCM

29% market share

DC 2 0 b ...

(1) Includes fund management fees and "consórcio" management fees; (2) Result from insurance includes the revenues from insurance, pension plan and premium bonds operations net of retained claims and selling expenses; (3) in Brazil; (4) in number of transactions.

# credit quality



Dec-19 Mar-20 Jun-20 Sep-20 Dec-20 Mar-21 Jun-21 Sep-21 Dec-21 Mar-22 Jun-22 Sep-22 Dec-22 Mar-23 Jun-23 Sep23

### 

Dec-19 Mar-20 Jun-20 Sep-20 Dec-20 Mar-21 Jun-21 Sep-21 Dec-21 Mar-22 Jun-22 Sep-22 Dec-22 Mar-23 Jun-23 Sep23

# 90 days NPL % consolidated



Dec-19 Mar-20 Jun-20 Sep-20 Dec-20 Mar-21 Jun-21 Sep-21 Dec-21 Mar-22 Jun-22 Sep-22 Dec-22 Mar-23 Jun-23 Sep23

#### **Brazil**



Dec-19 Mar-20 Jun-20 Sep-20 Dec-20 Mar-21 Jun-21 Sep-21 Dec-21 Mar-22 Jun-22 Sep-22 Dec-22 Mar-23 Jun-23 Sep23

**)** Brazil

total

Latin
America

individuals

very small, small and middle market companies

• corporate

impact of sale of loans<sup>1</sup>

0-(+0.01 p.p.

# quality and cost of credit

cost of credit<sup>1</sup> (in R\$ billion)

 annualized cost of credit/ loan portfolio<sup>2</sup> - (%)



#### renegotiated portfolio (in R\$ billions)

-o- renegotiated portfolio / total portfolio - (%)



#### coverage ratio – NPL 90 days (%)



(1) provision for loan losses + recovery of loans + impairment + discounts granted; (2) average loan portfolio ba