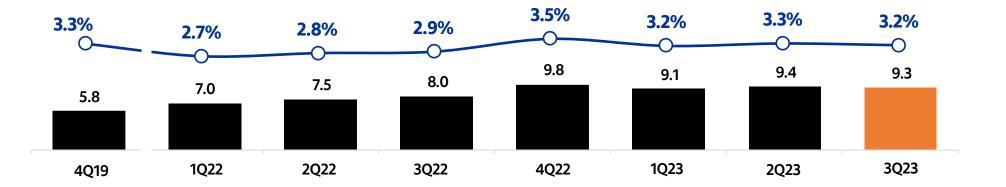

# quality and cost of credit

cost of credit<sup>1</sup> (in R\$ billion)

 annualized cost of credit/ loan portfolio<sup>2</sup> - (%)