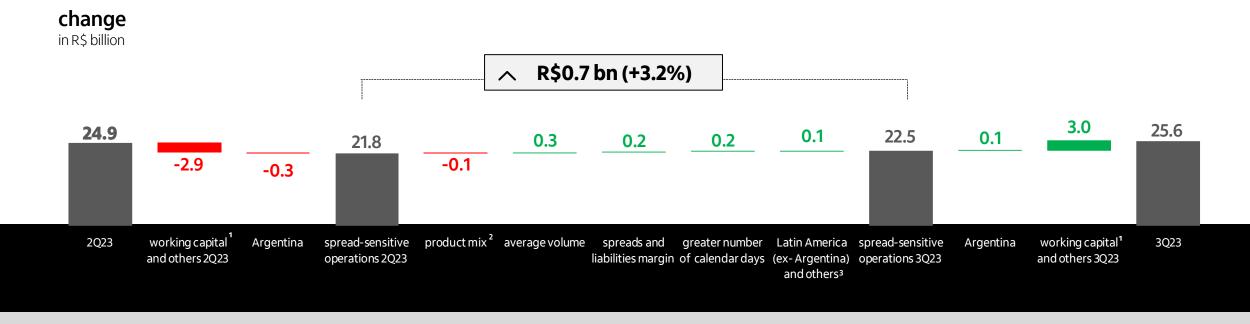

| 32.8    | 32.4    | 1.0%  | 31.8    | 3.1%  |
| mortgage                                  | 112.9   | 111.5   | 1.3%  | 100.7   | 12.1% |
| very small, small and middle market loans | 175.6   | 170.0   | 3.3%  | 170.2   | 3.2%  |
| corporate loans¹                          | 370.4   | 359.6   | 3.0%  | 345.1   | 7.3%  |
| total Brazil                              | 954.0   | 935.0   | 2.0%  | 900.3   | 6.0%  |
| Latin America                             | 209.2   | 216.6   | -3.4% | 210.7   | -0.7% |
| total                                     | 1,163.2 | 1,151.6 | 1.0%  | 1,111.0 | 4.7%  |
| total (ex-fx variation)                   | 1,163.2 | 1,148.3 | 1.3%  | 1,100.3 | 5.7%  |

#### individuals credit portfolio- Brazil



# financial margin with clients





# financial margin with the market





**1Q22** 

2Q22

3Q22

4Q22

1Q23

2Q23

3Q23

### commissions, fees and result from insurance

| In R\$ billion                                          | 3Q23 | 2Q23 | Δ     | 3Q22 | Δ     |
|---------------------------------------------------------|------|------|-------|------|-------|
| credit and debit cards                                  | 4.2  | 4.0  | 4.0%  | 3.9  | 7.0%  |
| card issuance                                           | 3.0  | 2.9  | 4.5%  | 2.9  | 2.9%  |
| acquiring                                               | 1.2  | 1.2  | 2.8%  | 1.0  | 18.9% |
| current account services                                | 1.6  | 1.7  | -2.3% | 1.8  | -8.9% |
| asset management <sup>1</sup>                           | 1.5  | 1.4  | 1.4%