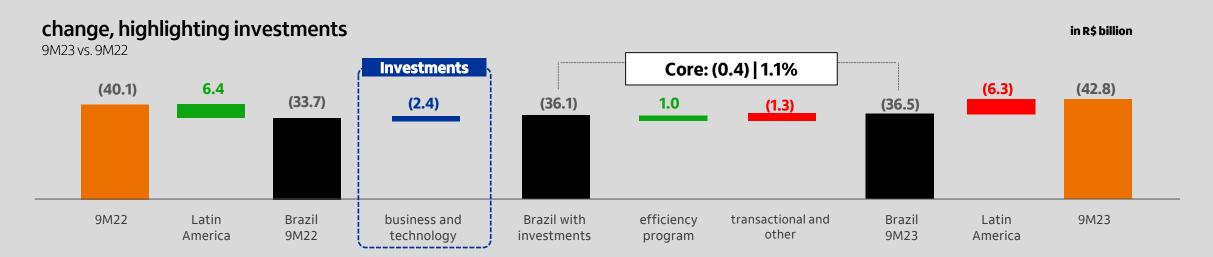

# non-interest expenses

In R\$ billion

personnel

administrative and other 1

#### total - Brazil

Latin America (ex-Brazil)

non-interest expenses

| 3Q23   | 2Q23   | Δ     | 9M23   | 9M22   | Δ     |
|--------|--------|-------|--------|--------|-------|
| (6.6)  | (6.2)  | 7.2%  | (18.7) | (16.4) | 13.8% |
| (6.0)  | (6.0)  | 1.0%  | (17.8) | (17.3) | 3.2%  |
| (12.7) | (12.2) | 4.2%  | (36.5) | (33.7) | 8.4%  |
| (2.1)  | (2.1)  | -1.7% | (6.3)  | (6.4)  | -1.1% |
| (14.7) | (14.3) | 3.3%  | (42.8) | (40.1) | 6.9%  |