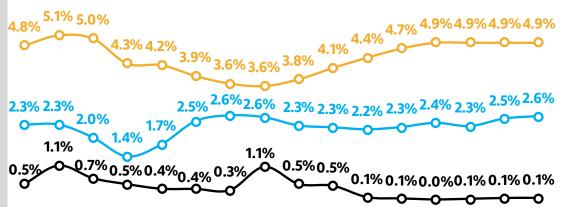

# credit quality

Dec-19 Mar-20 Jun-20 Sep-20 Dec-20 Mar-21 Jun-21 Sep-21 Dec-21 Mar-22 Jun-22 Sep-22 Dec-22 Mar-23 Jun-23 Sep23

### 

Dec-19 Mar-20 Jun-20 Sep-20 Dec-20 Mar-21 Jun-21 Sep-21 Dec-21 Mar-22 Jun-22 Sep-22 Dec-22 Mar-23 Jun-23 Sep23

# 90 days NPL % consolidated

Dec-19 Mar-20 Jun-20 Sep-20 Dec-20 Mar-21 Jun-21 Sep-21 Dec-21 Mar-22 Jun-22 Sep-22 Dec-22 Mar-23 Jun-23 Sep23

#### **Brazil**

Dec-19 Mar-20 Jun-20 Sep-20 Dec-20 Mar-21 Jun-21 Sep-21 Dec-21 Mar-22 Jun-22 Sep-22 Dec-22 Mar-23 Jun-23 Sep23

**)** Brazil

total

Latin
America

individuals

very small, small and middle market companies