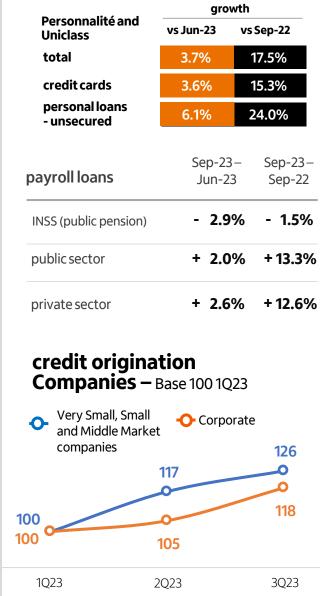

| 72.2    | 2.3%  |
| auto loans                                | 32.8    | 32.4    | 1.0%  | 31.8    | 3.1%  |
| mortgage                                  | 112.9   | 111.5   | 1.3%  | 100.7   | 12.1% |
| very small, small and middle market loans | 175.6   | 170.0   | 3.3%  | 170.2   | 3.2%  |
| corporate loans¹                          | 370.4   | 359.6   | 3.0%  | 345.1   | 7.3%  |
| total Brazil                              | 954.0   | 935.0   | 2.0%  | 900.3   | 6.0%  |
| Latin America                             | 209.2   | 216.6   | -3.4% | 210.7   | -0.7% |
| total                                     | 1,163.2 | 1,151.6 | 1.0%  | 1,111.0 | 4.7%  |
| total (ex-fx variation)                   | 1,163.2 | 1,148.3 | 1.3%  | 1,100.3 | 5.7%  |

#### individuals credit portfolio- Brazil



# financial margin with clients





# financial margin with the market





**1Q22** 

2Q22

3Q22

4Q22

1Q23

2Q23

3Q23

### commissions, fees and result from insurance

| In R\$ billion                                          | 3Q23 | 2Q23 | Δ     | 3Q22 | Δ     |
|---------------------------------------------------------|------|------|-------|------|-------|
| credit and debit cards                                  | 4.2  | 4.0  | 4.0%  | 3.9  | 7.0%  |
| card issuance                                           | 3.0  | 2.9  | 4.5%  | 2.9  | 2.9%  |
| acquiring                                               | 1.2  | 1.2  | 2.8%  | 1.0  | 18.9% |
| current account services                                | 1.6  | 1.7  | -2.3% | 1.8  | -8.9% |
| asset management <sup>1</sup>